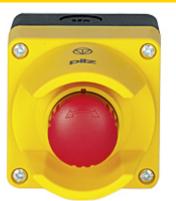

## 400450

PITestop E-STOP/contact block incl. surface mount housing, set consisting of small E-STOP pushbutton with E-STOP symbol and with logo and protective collar and contact block with monitoring, 2 N/C, terminals of screw type.

| Technical details             |                             |
|-------------------------------|-----------------------------|
| Certifications:               | CE                          |
| Product standard:             | EN 60947-5-5;EN ISO 13850   |
| Release type:                 | Rotational                  |
| Actuator:                     | Pushbutton                  |
| Printing symbol:              | Pilz logo and E-STOP symbol |
| Colour button:                | Red                         |
| Protective collar:            | Yes                         |
| Self-monitored:               | Yes                         |
| Terminal type:                | Screw terminal              |
| Number of N/C:                | 2                           |
| Protection type, housing:     | IP65                        |
| Mounting type:                | Wall assembly               |
| Diameter of mounting cut-out: | 22.3 mm                     |
| Width dimension:              | 72.0 mm                     |
| Height dimension:             | 103.0 mm                    |
| Depth dimension:              | 72.0 mm                     |
| Gross weight:                 | 238 g                       |
| Net weight:                   | 177 g                       |
| Ambient temperature:          | -25 - 55 °C                 |